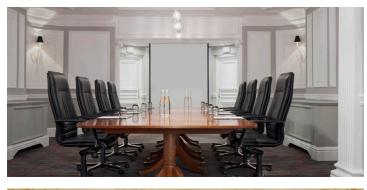

### **DYNAMIC FACILITIES**

Le Méridien Piccadilly offers more than 700 square meter of even spaces, featuring flat-screens HDTV, built-in screen, Wi-Fi, bottled water and mahoganyshelved coffee corner to keep everything close by to ensure a focused meeting.

With a range of seven conference, banqueting, and event suites, accommodating from 4 to 230 delegates and supported by audiovisual equipment, Le Méridien Piccadilly has rooms to suit all occasions.

| Room name / Floor space | Room Size         | Height |
|-------------------------|-------------------|--------|
| The Oak Room            | 207m <sup>2</sup> | 6.5m   |
| The Oak Room Lounge     | 168m²             | 6.5m   |
| Georgian Suite          | 289m <sup>2</sup> | 3.8m   |
| Westminster Suite       | 36m <sup>2</sup>  | 2.8m   |
| Adams Suite             | 114m²             | 3.7m   |
| Mayfair Suite           | 44m <sup>2</sup>  | 2.7m   |
| Chelsea Suite           | 40m <sup>2</sup>  | 2.4m   |