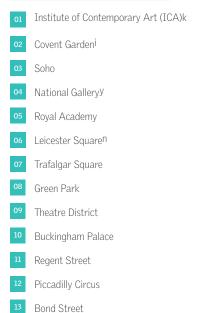

# SITUATED FOR DISCOVERY

# CONVENIENT ACCESS

London Heathrow International Airport Car: 17 miles / 36 minutes — Underground: 1h07 St Pancras International Car: 2.5 miles / 21 minutes — Underground: 14 minutes Gatwick Airport Car: 28.6 miles / 1h27 — Train: 1h