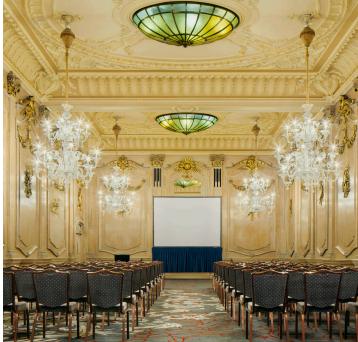

### **DYNAMIC FACILITIES**

Le Méridien Piccadilly offers more than 700 square meter of even spaces, featuring flat-screens HDTV, built-in screen, Wi-Fi, bottled water and mahoganyshelved coffee corner to keep everything close by to ensure a focused meeting.

With a range of seven conference, banqueting, and event suites, accommodating from 4 to 230 delegates and supported by audiovisual equipment, Le Méridien Piccadilly has rooms to suit all occasions.

| Room name / Floor space | Room Size         | Height |
|-------------------------|-------------------|--------|
| The Oak Room            | 207m <sup>2</sup> | 6.5m   |
| The Oak Room Lounge     | 168m²             | 6.5m   |
| Georgian Suite          | 289m <sup>2</sup> | 3.8m   |
| Westminster Suite       | 36m <sup>2</sup>  | 2.8m   |
| Adams Suite             | 114m²             | 3.7m   |
| Mayfair Suite           | 44m <sup>2</sup>  | 2.7m   |
| Chelsea Suite           | 40m <sup>2</sup>  | 2.4m   |