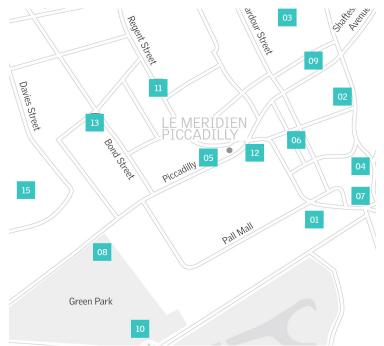

# SITUATED FOR DISCOVERY

# CONVENIENT ACCESS

London Heathrow International Airport Car: 17 miles / 36 minutes — Underground: 1h07 St Pancras International Car: 2.5 miles / 21 minutes — Underground: 14 minutes Gatwick Airport Car: 28.6 miles / 1h27 — Train: 1h